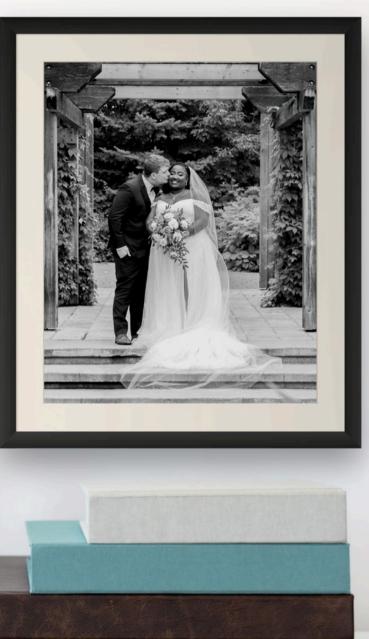

PRINT PRODUCT GUIDE









#### Fine Art Prints

#### PRICING

| SIZING                | Photo Rag | Satin Canvas | Metal Panels |
|-----------------------|-----------|--------------|--------------|
| 2x3 Wallet (Set of 2) | \$5       |              |              |
| 5x7                   | \$10      |              | \$60         |
| 8x10                  | \$20      | \$80         | \$95         |
| 11x14                 | \$40      | \$100        | \$160        |
| 16x20                 | \$60      | \$135        | \$265        |
| 20x24                 | \$80      | \$175        | \$375        |

#### PHOTO RAG

#### SATIN CANVAS

Printed on the luxurious SoftGloss Rag, this fine art paper beautifully enhances skin tones and subtle details, making it an excellent choice for preserving memories in a timel