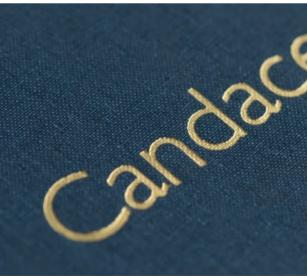

#### Engraving

Personalize your album with two lines of engraving. Etch your names, wedding date, or a memorable quote.

\$99