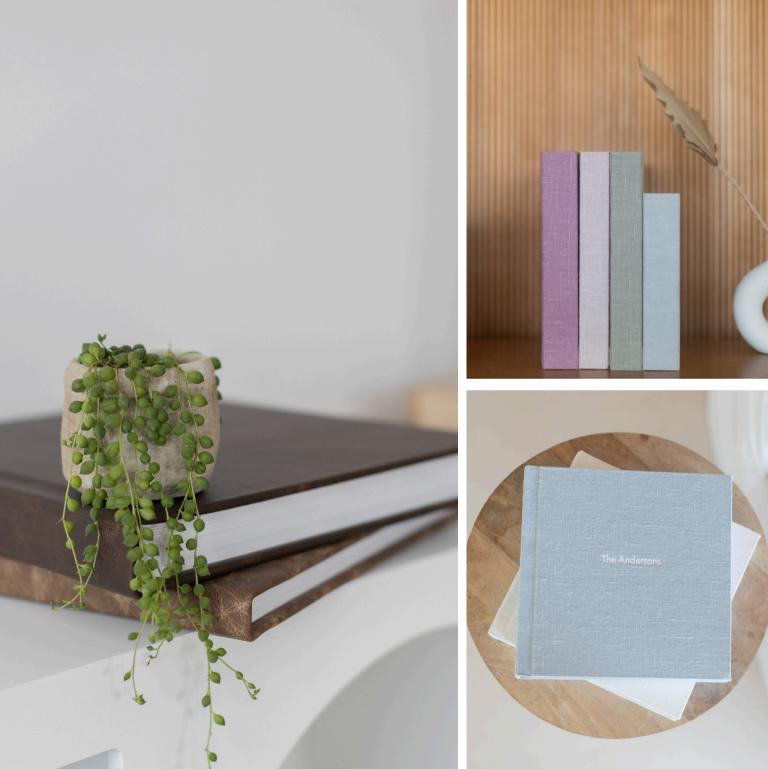

0x24                 | \$80      | \$175        | \$375        |

#### PHOTO RAG

#### SATIN CANVAS

Printed on the luxurious SoftGloss Rag, this fine art paper beautifully enhances skin tones and subtle details, making it an excellent choice for preserving memories in a timeless, archival-quality format. Satin Canvas provides a smooth, elegant texture that adds depth and warmth to portrait images, creating a gallery-style presentation, ideal for family or wedding portraits, offering a classic yet modern feel that complements any home.

#### METAL

Metal Panels deliver unparalleled vibrancy and sharpness, making portraits come to life with bold, luminous colors. This sleek, durable option is perfect for those looking for a contemporary, standout piece that captures attention in any room.



## The Heirloom Album

## PRICING

| SIZING | THICKNESS  | LEATHER COST | LINEN COST | ADD SPREAD |
|--------|------------|--------------|------------|------------|
| 4X4    | THIN PAGE  | \$399        | \$299      | \$15       |
| 8X8    | THIN PAGE  | \$899        | \$499      | \$20       |
| 10X10  | THIN PAGE  | \$1099       | \$599      | \$25       |
| 12X12  | THIN PAGE  | \$1299       | \$799      | \$25       |
|        |            |              |            |            |
| 8X8    | THICK PAGE | \$1099       | \$799      | \$40       |
| 10X10  | THICK PAGE | \$1399       | \$999      | \$40       |
| 12X12  | THICK PAGE | \$1599       | \$1099     | \$45       |

Price includes 10 spreads of luster paper.





## LUSTER

Classic, rich colors with true blacks and pure whites