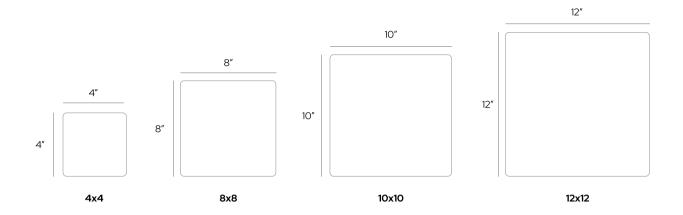

## PRICING

| SIZING | THICKNESS  | LEATHER COST | LINEN COST | ADD SPREAD |
|--------|------------|--------------|------------|------------|
| 4X4    | THIN PAGE  | \$399        | \$299      | \$15       |
| 8X8    | THIN PAGE  | \$899        | \$499      | \$20       |
| 10X10  | THIN PAGE  | \$1099       | \$599      | \$25       |
| 12X12  | THIN PAGE  | \$1299       | \$799      | \$25       |
|        |            |              |            |            |
| 8X8    | THICK PAGE | \$1099       | \$799      | \$40       |
| 10X10  | THICK PAGE | \$1399       | \$999      | \$40       |
| 12X12  | THICK PAGE | \$1599       | \$1099     | \$45       |

## PRICING

| SIZING | PRICE | ADD SPREAD |
|--------|-------|------------|
| 4X4    | \$199 | \$10       |
| 8X8    | \$299 | \$10       |
| 10X10  | \$399 | \$15       |