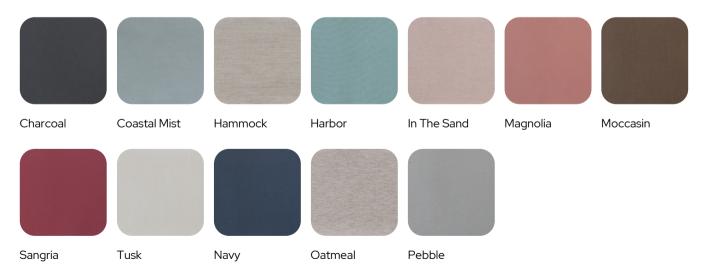

|        |
|     |      | PRICE  |
|     |      | \$49   |
|     |      | \$59   |
|     |      | \$69   |
| ns  |      |        |
|     |      | \$99   |
| \$  | \$\$ | \$\$\$ |
|     | ns   | ns     |

Debossing isn't available for Walnut Boxes

AVAILABLE IN OATMEAL





## PRICING

| SIZING | PRICE | ADD SPREAD |
|--------|-------|------------|
| 4X4    | \$199 | \$10       |
| 8X8    | \$299 | \$10       |
| 10X10  | \$399 | \$15       |

#### Price includes 10 spreads of luster paper.

## COVER ADD ONS

#### Engraving

Personalize your album with two lines of engraving. Etch your names, wedding date, or a memorable quote.

\$99

#### Square Image Cameo

Add your favorite photo to the cover of the album to start your story off right.







\$99

## FINE LINEN



## SELECT LINEN



## NATURAL LEATHER



## DISTRESSED LEATHER



Crema

Terra

JASON Je PHOTOGRAPHY ee

THANK YOU



The Andersons

The Andersons