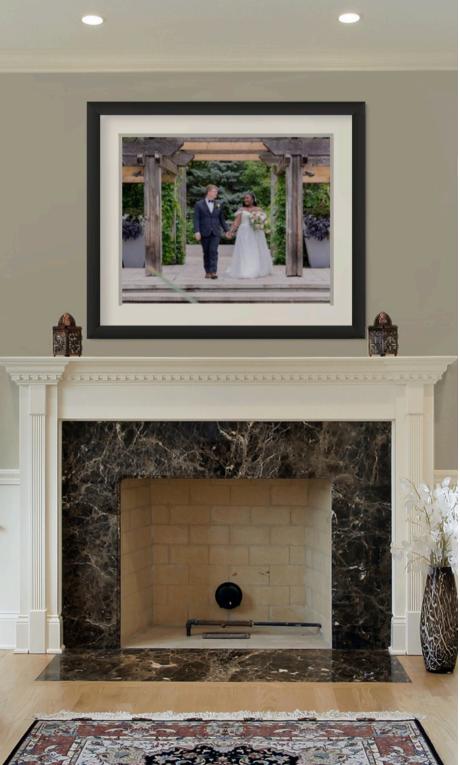

PRINT PRODUCT GUIDE









#### Fine Art Prints

#### PRICING

| SIZING                | Photo Rag | Satin Canvas | Metal Panels |
|-----------------------|-----------|--------------|--------------|
| 2x3 Wallet (Set of 2) | \$5       |              |              |
| 5x7                   | \$10      |              | \$60         |
| 8x10                  | \$20      | \$80         | \$95         |
| 11x14                 | \$40      | \$100        | \$160        |
| 16x20                 | \$60      | \$135        | \$265        |
| 20x24                 | \$80      | \$175        | \$375        |

#### PHOTO RAG

#### SATIN CANVAS

Printed on the luxurious SoftGloss Rag, this fine art paper beautifully enhances skin tones and subtle details, making it an excellent choice for preserving memories in a timeles