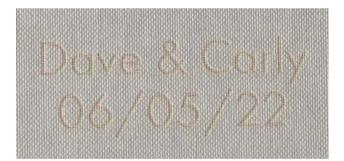

#### Engraving

Personalize your album with two lines of engraving. Etch your names, wedding date, or a memorable quote.

\$99

### Debossing Text

Bring a hand-crafted finishing touch to your cover with a hand pressed stamp of your names, date or monogram.

# Dave & Carly 06/05/22