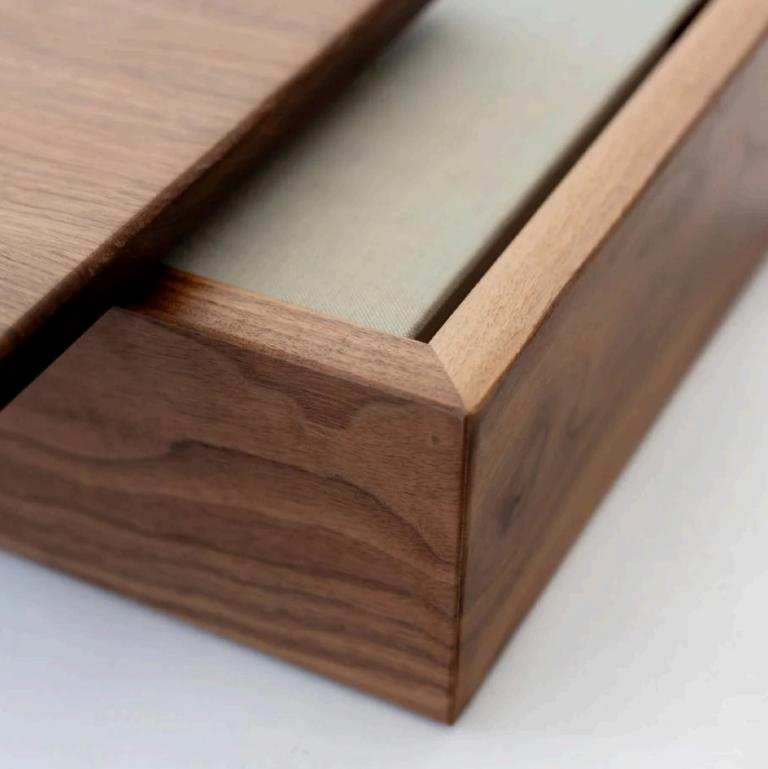

## Walnut Box Available for leather or linen thick paged books

ENGRAVING ONLY

Clamshell Box Available for leather or linen thick & thin paged books

AVAILABLE IN ALL LINENS

Linen Box

## Presentation Box

Available for leather or linen thick & thin paged books

CUSTOMIZATION UNAVAILABLE

Walnut Box

|     |      | PRICE  |
|-----|------|--------|
|     |      | \$499  |
|     |      | \$599  |
|     |      | \$699  |
|     |      |        |
|     |      | PRICE  |
|     |      | \$199  |
|     |      | \$269  |
|     |      | \$359  |
|     |      |        |
|     |      | PRICE  |
|     |      | \$139  |
|     |      | \$169  |
|     |      | \$219  |
| Box |      |        |
|     |      | PRICE  |
|     |      | \$49   |
|     |      | \$59   |
|     |      | \$69   |
| ns  |      |        |
|     |      | \$99   |
| \$  | \$\$ | \$\$\$ |
|     | ns   | ns     |