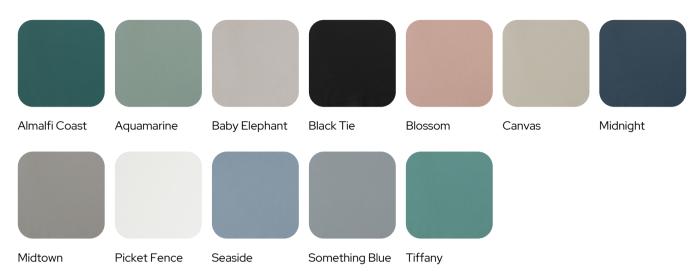

|      | PRICE  |
|     |      | \$49   |
|     |      | \$59   |
|     |      | \$69   |
| ns  |      |        |
|     |      | \$99   |
| \$  | \$\$ | \$\$\$ |
|     | ns   | ns     |

Debossing isn't available for Walnut Boxes

AVAILABLE IN OATMEAL





## PRICING

| SIZING | PRICE | ADD SPREAD |
|--------|-------|------------|
| 4X4    | \$199 | \$10       |
| 8X8    | \$299 | \$10       |
| 10X10  | \$399 | \$15       |

#### Price includes 10 spreads of luster paper.

## COVER ADD ONS

#### Engraving

Personalize your album with two lines of engraving. Etch your names, wedding date, or a memorable quote.

\$99

#### Square Image Cameo

Add your favorite photo to the cover of the album to start your story off right.







\$99

## FINE LINEN



## SELECT LINEN



## NATURAL LEATHER



## DISTRESSED LEATHER



Crema

Terra

JASON Je PHOTOGRAPHY ee

THANK YOU



The Andersons

The Andersons