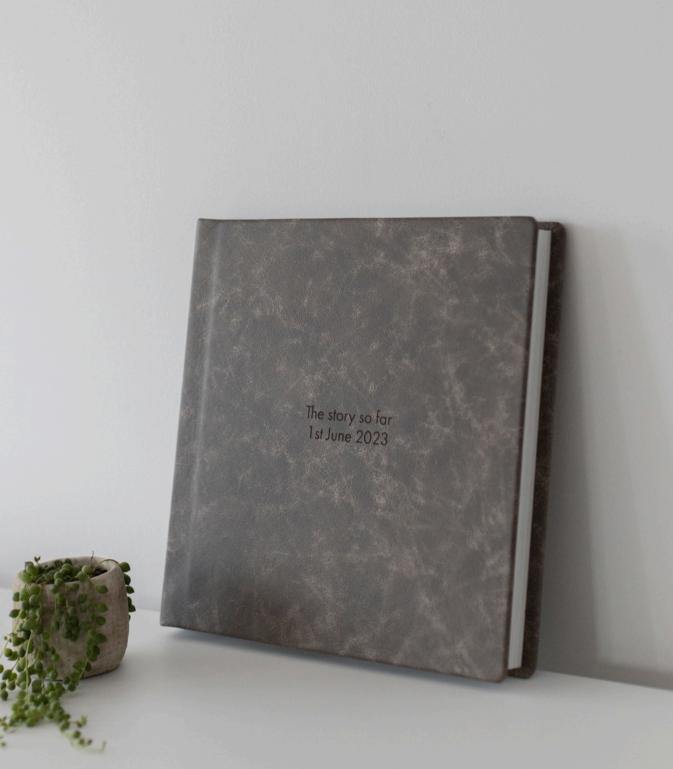

#### Engraving

Personalize your album with two lines of engraving. Etch your names, wedding date, or a memorable quote.

\$99

## DISTRESSED LEATHER

Crema

Terra

JASON Je PHOTOGRAPHY ee

THANK YOU

The Andersons

The Andersons