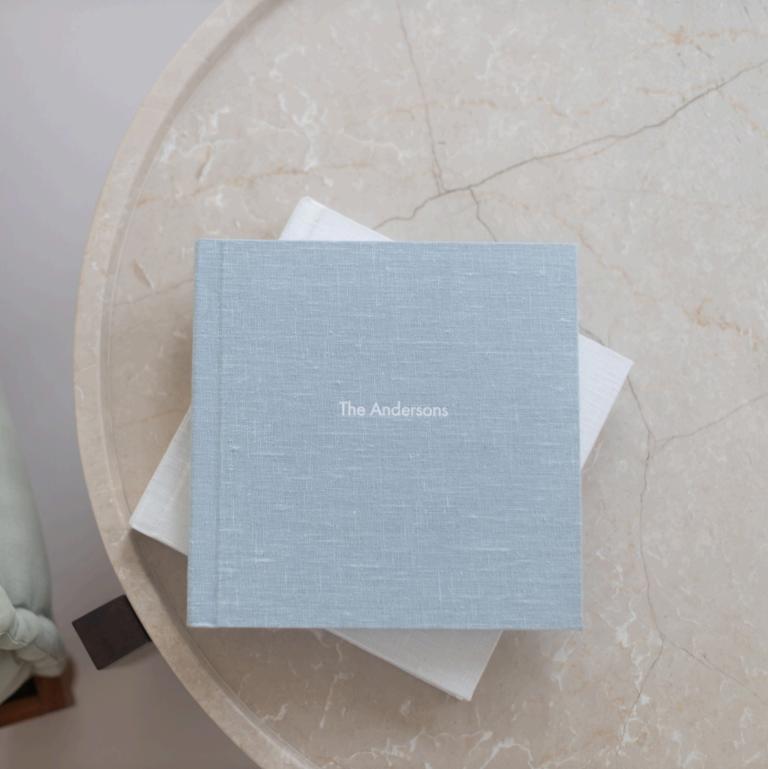

## The Heirloom Album

#### Engraving

Personalize your album with two lines of engraving. Etch your names, wedding date, or a memorable quote.

\$99